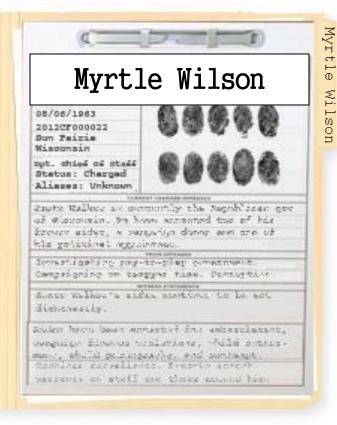

#### Defendants #5: George and Myrtle Wilson

Prosecuting Attorneys: Therese, Shpresa, Martina, Sru

#### **Exhibit A:**

Patient Name: George Wilson

Date: July 8, 1922

Age: 35

Gender: Male

Reason for visit: Depressed, helpless, anxiety

Past status: Slightly upset, in need of guidance

Current status: Extremely depressed, vengeful, angry, much warse than before, an edge

Session notes: Jealausy lawards rich

Upset they have 40 acres of lawn and garden, but he can only give his wife Myrtle a solemn dumping dumping dumping ground and grotesque gardens

Hears of how their houses glitter and he is crumbling through powdery air

Just wants to please his wife

Depressed he didn't amount to anything

Wonders where he went wrong

Threatening and hastile voice when talking about the rich

People like Tom Buchanon can die for all he cares