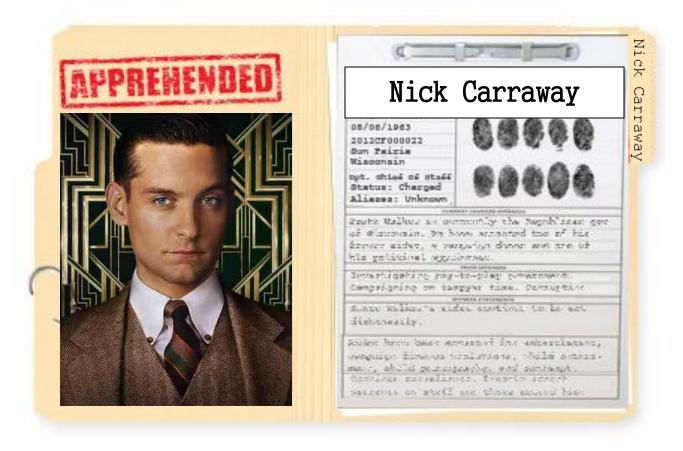

#### Case File #20582

#### Defendant #1: Nick Carraway

Prosecuting Attorneys: Evan, Mohammad, Emily, Dana, Alena, Bobby

May/14/1922

About hold way between

West Egg and New York the

Motor-road hastrly sozus

May of Asher

George B. Wilson. Car