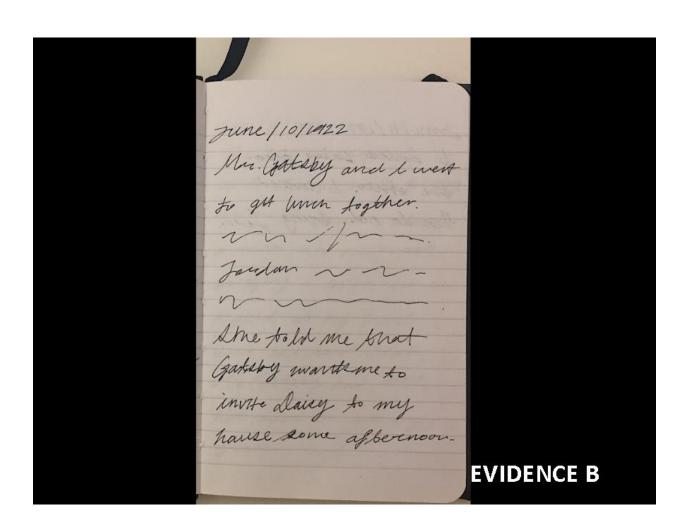

Daisy Buchanan: I will be there.

June/14/1922
The day we agreed
upon - Today - was poury
upon - Today - was poury
vain. At eleven o'alock
a man in a raincaat
dragging a sawn - moure
tapped at my frant
door and said that
Mr. Gatsey had sent
him over to out my
greass.