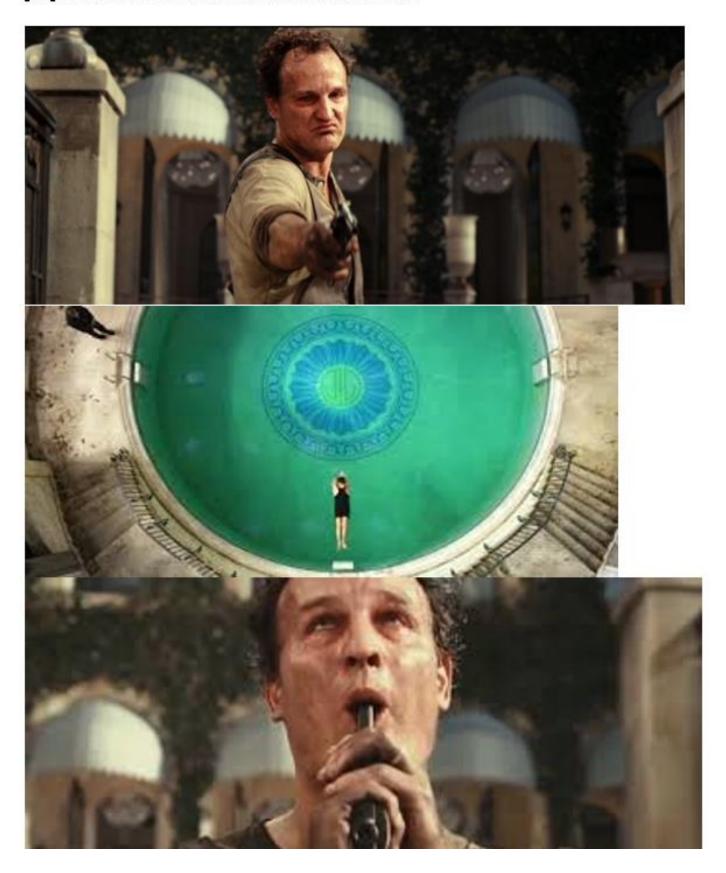

#### **Exhibit C:**

The following images were taken at Mr. Jay Gatsby's residence by the paparazzi when the incident occurred.

#### **Exhibit D:**

| * | -man læred lere he<br>didnot fot in<br>-man had a gun<br>-na man shot Gatsby?<br>was of Gatsby? |
|---|-------------------------------------------------------------------------------------------------|
|   | - bload over the crystal<br>water<br>- 15 Gatsby dead?                                          |
|   | - loyd ann scared birds                                                                         |
|   | - man looked around<br>blankly<br>- HE SHOT HIMSELF                                             |
|   | - lifted his hand \$ shot himself                                                               |
| 1 | himse &                                                                                         |