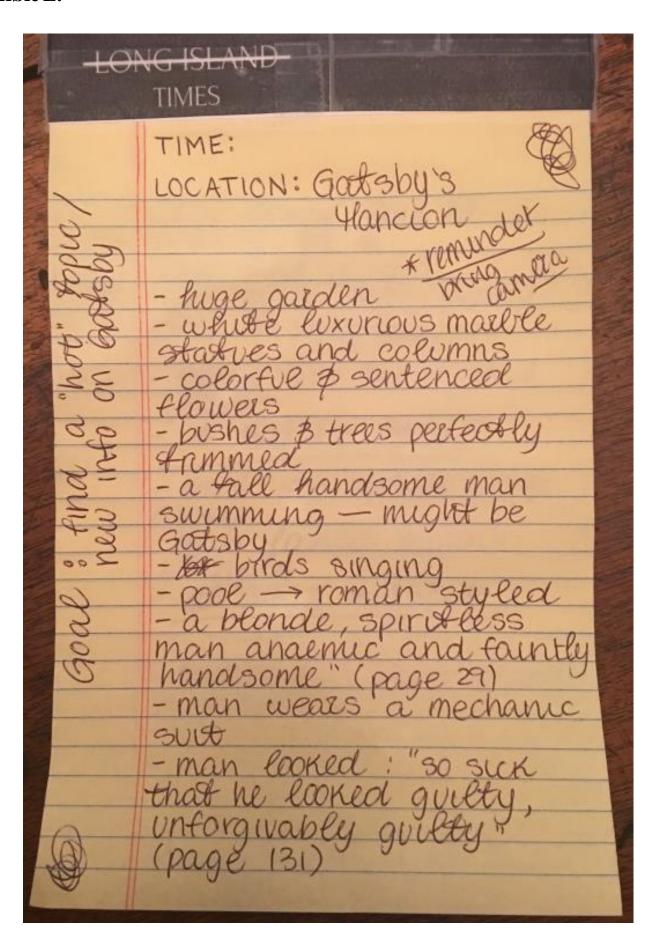

#### **Exhibit D:**

| * | -man læred lere he<br>didnot fot in<br>-man had a gun<br>-na man shot Gatsby?<br>was of Gatsby? |
|---|-------------------------------------------------------------------------------------------------|
|   | - bload over the crystal<br>water<br>- 15 Gatsby dead?                                          |
|   | - loyd ann scared birds                                                                         |
|   | - man looked around<br>blankly<br>- HE SHOT HIMSELF                                             |
|   | - lifted his hand \$ shot himself                                                               |
| 1 | himse &                                                                                         |